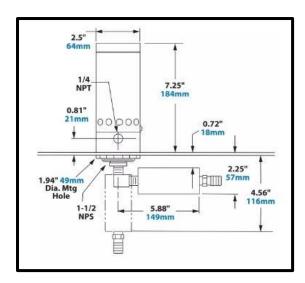

### **Key Features**

Air Consumption: 708L/m
Cooling Capacity: 1700Btu/hr
Sound Level: 82dBA
Material: Aluminium

\*\*All measurements based on 6.9Bar air pressure with optional muffler installed\*\*