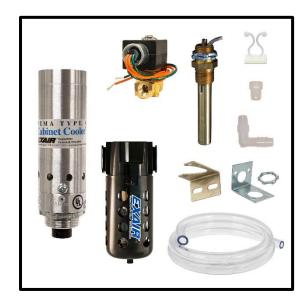

# What's In The Bag?

Cabinet Cooler 4625
Cold Air Distribution Kit 4904
Thermostat 9017
240 VAC Solenoid Valve 9024
Air Filter 9004
Filter Mounting Bracket 900396

#### **Optional Extras**

Side Mount Kit 4907