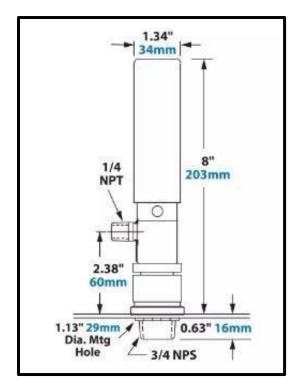

## **Key Features**

| Air Consumption:  | 850L/m     |
|-------------------|------------|
| Cooling Capacity: | 2000Btu/hr |
| Sound Level:      | 80dBA      |
| Material:         | Aluminium  |

\*\*All measurements based on 6.9Bar air pressure with optional muffler installed\*\*