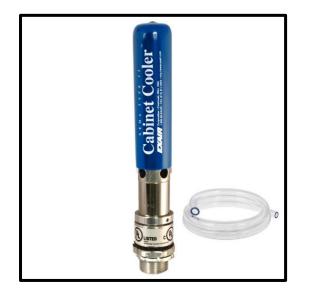

## **Product Description**

NEMA 12 Cabinet Cooler System, 2000 Btu/hr., Continuous Operation without compressed air filter

## **Key Features**

| Air Consumption:  | 850L/m     |
|-------------------|------------|
| Cooling Capacity: | 2000Btu/hr |
| Sound Level:      | 80dBA      |
| Material:         | Aluminium  |

\*\*All measurements based on 6.9Bar air pressure with optional muffler installed\*\*