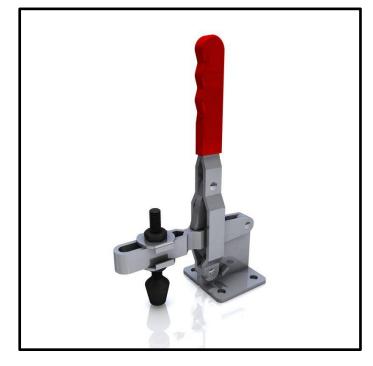

## **Product Description**

Vertical Toggle Clamp Flat Base Slotted Arm Size 450Kg

| Kev | Features  |
|-----|-----------|
| псу | i catures |

| <b>Overall Height:</b> | 226mm |
|------------------------|-------|
| Underarm Height:       | 51mm  |
| Arm Length:            | 124mm |
| Holding Force:         | 450Kg |

| Other Features |       |
|----------------|-------|
| Arm Opens:     | 90°   |
| Handle Opens:  | 70°   |
| Weight:        | 1.3Kg |

| Material |                        |
|----------|------------------------|
| Clamp:   | Zinc Plated Mild Steel |
| Spindle: | Zinc Plated Mild Steel |
| Handle:  | uPVC                   |