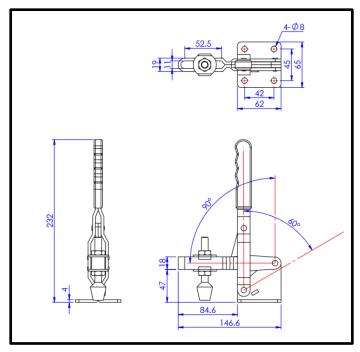

## **Product Description**

Vertical Toggle Clamp Flat Base Slotted Arm Size 450Kg

| Kev | Features  |
|-----|-----------|
| псу | i catures |

| <b>Overall Height:</b> | 226mm |
|------------------------|-------|
| Underarm Height:       | 51mm  |
| Arm Length:            | 124mm |
| Holding Force:         | 450Kg |

| Other Features |       |
|----------------|-------|
| Arm Opens:     | 90°   |
| Handle Opens:  | 70°   |
| Weight:        | 1.3Kg |

| Material |                        |
|----------|------------------------|
| Clamp:   | Zinc Plated Mild Steel |
| Spindle: | Zinc Plated Mild Steel |
| Handle:  | uPVC                   |