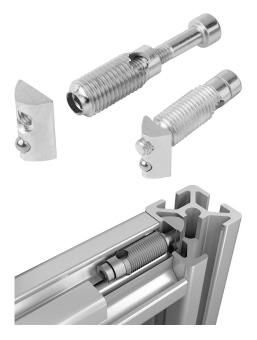

## Item description/product images

#### Note:

The connecting sets are used to connect two aluminium profiles at right angles. They allow free position of the profiles.

No profile machining is necessary. The connector is screwed into the profile slot from the front (left-hand thread). The connector has a self-tapping thread. The use of lubricants is recommended.

Connecting sets automatic should always be used opposite each other in pairs.