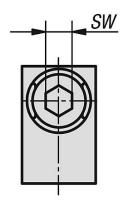

## **Drawings**

## Connecting sets automatic Type I

| Order No. | Туре | Slot<br>width | D  | L  | SW |
|-----------|------|---------------|----|----|----|
| K1036.06  | I    | 6             | 10 | 27 | 4  |
| K1036.08  | 1    | 8             | 12 | 31 | 5  |