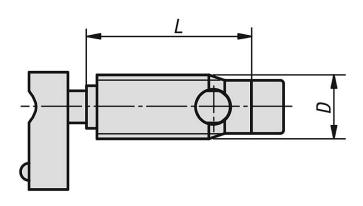

## **Drawings**

## Connecting sets automatic Type I

| Order No. | Туре | Slot<br>width | D  | L  | SW |
|-----------|------|---------------|----|----|----|
| K1036.06  | I    | 6             | 10 | 27 | 4  |
| K1036.08  | 1    | 8             | 12 | 31 | 5  |