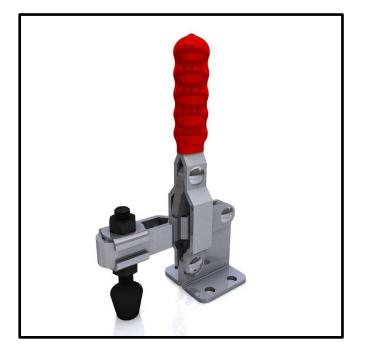

## Vertical Toggle Clamp Part No. GH-101-D

## **Product Description**

Vertical Toggle Clamp Flat Base Slotted Arm Size 180Kg

| Kev | Features |
|-----|----------|
|     |          |

| <b>Overall Height:</b> | 147mm  |
|------------------------|--------|
| Underarm Height:       | 37.2mm |
| Arm Length:            | 53.5mm |
| Holding Force:         | 180Kg  |

| Other Features |        |
|----------------|--------|
| Arm Opens:     | 100°   |
| Handle Opens:  | 62°    |
| Weight:        | 0.33Kg |

| Material |                        |
|----------|------------------------|
| Clamp:   | Zinc Plated Mild Steel |
| Spindle: | Neoprene Tipped Steel  |
| Handle:  | uPVC                   |