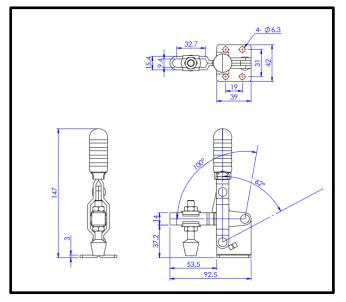

## **Product Description**

Vertical Toggle Clamp Flat Base Slotted Arm Size 180Kg

| Kev | Features |
|-----|----------|
|     |          |

| <b>Overall Height:</b> | 147mm  |
|------------------------|--------|
| Underarm Height:       | 37.2mm |
| Arm Length:            | 53.5mm |
| Holding Force:         | 180Kg  |

| Other Features |        |
|----------------|--------|
| Arm Opens:     | 100°   |
| Handle Opens:  | 62°    |
| Weight:        | 0.33Kg |

| Material |                        |
|----------|------------------------|
| Clamp:   | Zinc Plated Mild Steel |
| Spindle: | Neoprene Tipped Steel  |
| Handle:  | uPVC                   |