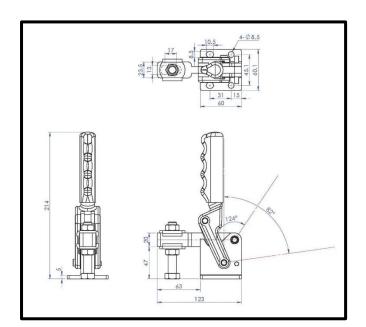

### **Product Description**

Heavy Duty Toggle Clamp Flat Base Slotted Arm Size 700daN

| Kev | Features |
|-----|----------|
|     |          |

| Overall Height:  | 214mm  |
|------------------|--------|
| Underarm Height: | 47mm   |
| Arm Length:      | 63mm   |
| Holding Force:   | 700daN |

#### **Other Features**

Arm Opens:82°Handle Opens:124°Weight:1.26Kg