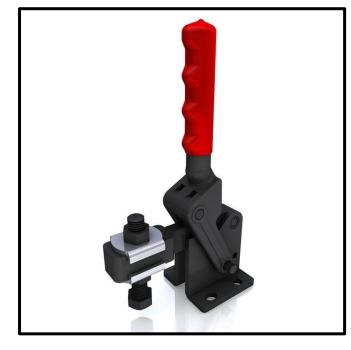

# Heavy Duty Vertical Toggle Clamp Part No. GH-70533

### **Product Description**

Heavy Duty Toggle Clamp Flat Base Slotted Arm Size 700daN

| Kev | Features |
|-----|----------|
|     |          |

| Overall Height:  | 214mm  |
|------------------|--------|
| Underarm Height: | 47mm   |
| Arm Length:      | 63mm   |
| Holding Force:   | 700daN |