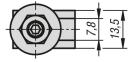

# Earthing terminal type I

# Item description/product images





# Drawings

# Description

#### Material:

Slot key, grub screw and serrated washer, steel. Nut and washer, brass.

#### Version:

Slot key, grub screw and serrated washer, electro zinc-plated.

#### Note:

For protecting installations and persons. Connectors for earthing aluminium profile structures and interconnecting the aluminium profiles by integrating them into the protective earth (PE) system. Conductive contact is established through defined destruction of the oxide layer in the slot base and on the slot flanks.

The cable lug must be positioned between the serrated washer and the washer during assembly.





# **Overview of items**

#### Earthing terminal type I

| Order No.  | Version 2 | Slot width |
|------------|-----------|------------|
| K1282.0806 | type i    | 8          |