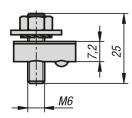

# Earthing terminal type I

# Item description/product images





# Drawings

# Description

#### Material:

Slot key, grub screw and serrated washer, steel. Nut and washer, brass.

#### Version:

Slot key, grub screw and serrated washer, electro zinc-plated.

#### Note:

For protecting installations and persons. Connectors for earthing aluminium profile structures and interconnecting the aluminium profiles by integrating them into the protective earth (PE) system. Conductive contact is established through defined destruction of the oxide layer in the slot base and on the slot flanks.

The cable lug must be positioned between the serrated washer and the washer during assembly.





# **Overview of items**

#### Earthing terminal type I

| Order No.  | Version 2 | Slot width |
|------------|-----------|------------|
| K1282.0806 | type i    | 8          |