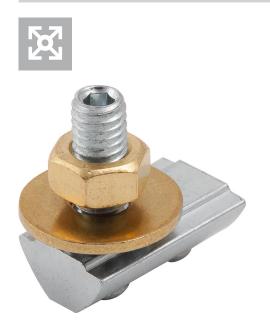

# Description

#### Material:

Slot key, grub screw and serrated washer, steel. Nut and washer, brass.

#### Version:

Slot key, grub screw and serrated washer, electro zinc-plated.

#### Note:

For protecting installations and persons. Connectors for earthing aluminium profile structures and interconnecting the aluminium profiles by integrating them into the protective earth (PE) system. Conductive contact is established through defined destruction of the oxide layer in the slot base and on the slot flanks.

The cable lug must be positioned between the serrated washer and the washer during assembly.