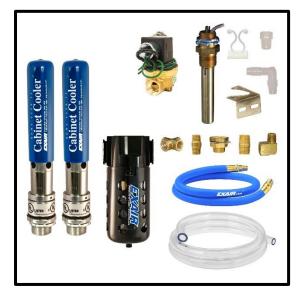

# **Product Description**

NEMA 12 Dual Cabinet Cooler System, 5600 Btu/hr., with 240 VAC Thermostat Control, compressed air filter included

## What's In The Bag?

| 2x Cabinet Cooler            | 4040   |
|------------------------------|--------|
| 2x Cold Air Distribution Kit | 4904   |
| 1x Thermostat                | 9017   |
| 1x 240 VAC Solenoid Valve    | 9035   |
| 1x Dual Cooler Hardware      | 4908   |
| 1x Air Filter                | 9032   |
| 1x Filter Mounting Bracket   | 900396 |