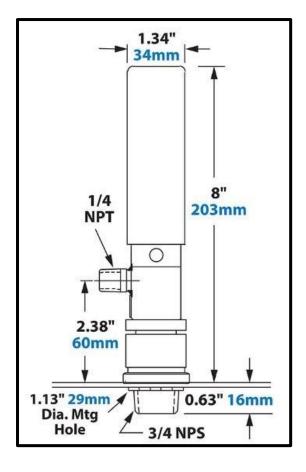

## **Key Features**

| Air Consumption:  | 2266L/m    |
|-------------------|------------|
| Cooling Capacity: | 5600Btu/hr |
| Sound Level:      | 85dBA      |
| Material:         | Aluminium  |

\*\*All measurements based on 6.9Bar air pressure with optional muffler installed\*\*