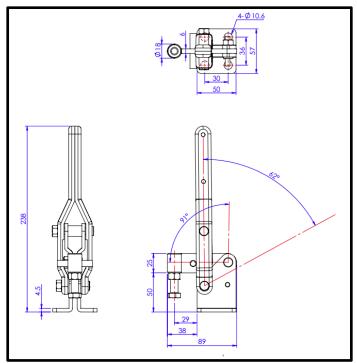

## **Product Description**

Vertical Toggle Clamp Flat Base Fixed Arm Size 400Kg

| <b>Overall Height:</b> | 238mm |
|------------------------|-------|
| Underarm Height:       | 50mm  |
| Arm Length:            | 29mm  |
| Holding Force:         | 400Kg |

| Other Features | 5      |
|----------------|--------|
| Arm Opens:     | 91°    |
| Handle Opens:  | 62°    |
| Weight:        | 0.87Kg |

| Material |                        |
|----------|------------------------|
| Clamp:   | Zinc Plated Mild Steel |
| Spindle: | Zinc Plated Mild Steel |