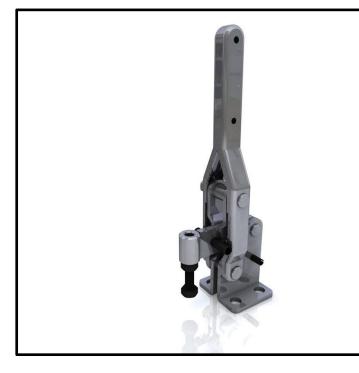

## Vertical Toggle Clamp Part No. GH-10448

## **Product Description**

Vertical Toggle Clamp Flat Base Fixed Arm Size 400Kg

| <b>Overall Height:</b> | 238mm |
|------------------------|-------|
| Underarm Height:       | 50mm  |
| Arm Length:            | 29mm  |
| Holding Force:         | 400Kg |

## What's In The Bag?

GH-10448: Toggle Clamp SA-105015: M10x50mm Zinc Plated Steel Spindle With Nuts

Vertical Toggle Clamp Part No. GH-10448