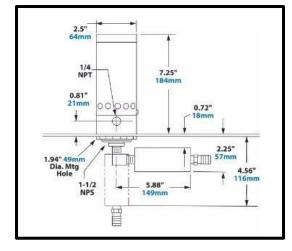

## **Key Features**

Air Consumption: Cooling Capacity: Sound Level: Material: 708L/m 1700Btu/hr 82dBA Stainless Steel

\*\*All measurements based on 6.9Bar air pressure with optional muffler installed\*\*