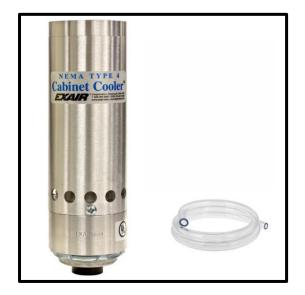

## NEMA 4X Cabinet Cooler Continuous Operation Part No. 4725SSJ

## **Product Description**

NEMA 4X Stainless Steel Cabinet Cooler System, 1700 Btu/hr., Continuous Operation without compressed air filter

| What's | In The | Dec.2 |
|--------|--------|-------|
| whats  | in ine |       |
| That o |        | - ag  |

| Cabinet Cooler            | 462555 |
|---------------------------|--------|
| Cold Air Distribution Kit | 4904   |