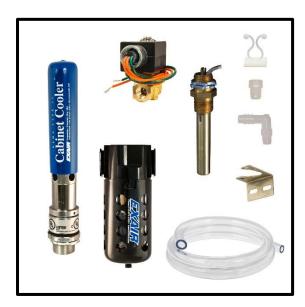

# What's In The Bag?

Cabinet Cooler 4030
Cold Air Distribution Kit 4904
Thermostat 9017
120 VAC Solenoid Valve 9020
Air Filter 9004
Filter Mounting Bracket 900396