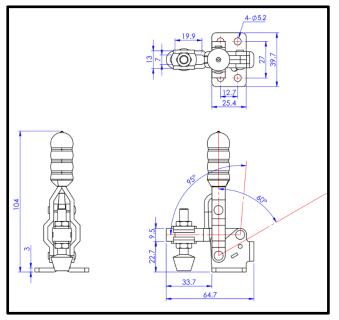

## **Product Description**

Vertical Toggle Clamp Flat Base Slotted Arm Size 91Kg

| Kov | Features |
|-----|----------|
| ney | realures |

| <b>Overall Height:</b> | 104mm  |
|------------------------|--------|
| Underarm Height:       | 22.7mm |
| Arm Length:            | 33.7mm |
| Holding Force:         | 91Kg   |

| Other Features |        |
|----------------|--------|
| Arm Opens:     | 95°    |
| Handle Opens:  | 60°    |
| Weight:        | 0.17Kg |

| Material |                        |
|----------|------------------------|
| Clamp:   | Zinc Plated Mild Steel |
| Spindle: | Neoprene Tipped Steel  |
| Handle:  | uPVC                   |