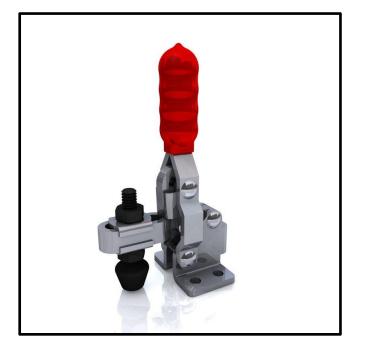

## **Product Description**

Vertical Toggle Clamp Flat Base Slotted Arm Size 91Kg

| Kov | Features |
|-----|----------|
| ney | realures |

| <b>Overall Height:</b> | 104mm  |
|------------------------|--------|
| Underarm Height:       | 22.7mm |
| Arm Length:            | 33.7mm |
| Holding Force:         | 91Kg   |

## What's In The Bag?

GH-12050-U: Toggle Clamp 2x FW-141: Flanged Washers For 6mm Spindle FC-064410: M6x44mm Neoprene Tipped Spindle With Nuts

Vertical Toggle Clamp Part No. GH-12050-U