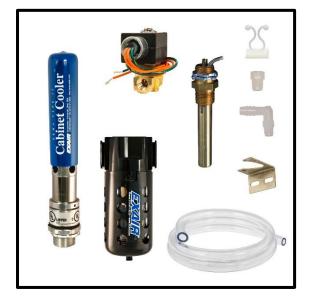

## What's In The Bag?

| Cabinet Cooler            | 4015   |
|---------------------------|--------|
| Cold Air Distribution Kit | 4904   |
| Thermostat                | 9017   |
| 240 VAC Solenoid Valve    | 9021   |
| Air Filter                | 9004   |
| Filter Mounting Bracket   | 900396 |
|                           |        |

#### **Optional Extras**

Side Mount Kit 4910

NEMA 12 Cabinet Cooler With Thermostat Part No. 4315-240