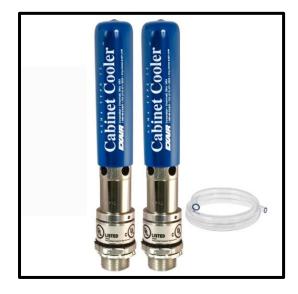

#### **Product Description**

NEMA 12 Dual Cabinet Cooler System, 5600 Btu/hr., Continuous Operation, without compressed air filter

# What's In The Bag?

| 2x Cabinet Cooler            | 4040 |
|------------------------------|------|
| 2x Cold Air Distribution Kit | 4904 |
| 1x Dual Cooler Hardware      | 4908 |