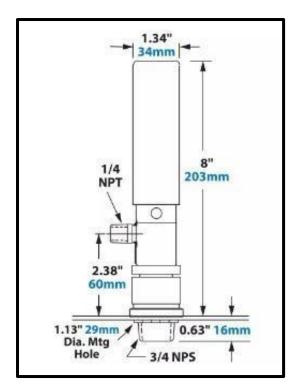

## **Key Features**

| Air Consumption:  | 2266L/m    |
|-------------------|------------|
| Cooling Capacity: | 5600Btu/hr |
| Sound Level:      | 85dBA      |
| Material:         | Aluminium  |

\*\*All measurements based on 6.9Bar air pressure with optional muffler installed\*\*