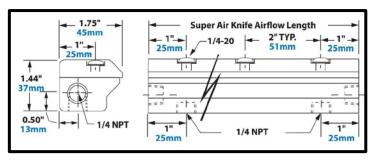

### **Key Features**

Air Flow Length: 229mm

Material: Aluminium

Inlets: ¼" NPT Air Inlets On 2 Faces

Shim Installed: 0.05mm Thick Mounting Holes: ½"-20 UNC

## What's In The Bag?

Air Knife: 110009

Adaptor: ¼" BSP to ¼" NPT