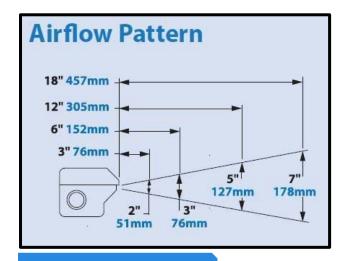

### **Performance Figures**

## Super Air Knife Performance with .002" (0.05mm) thick shim installed

| Pressure<br>Supply |     | Air<br>Consumption<br>per Inch (25mm) |      | Velocity @ 6"<br>(152mm) from<br>target |      | Sound Level<br>@ 3' (914mm) | Force per Inch (25mm) @<br>6" (152mm) from target |       |
|--------------------|-----|---------------------------------------|------|-----------------------------------------|------|-----------------------------|---------------------------------------------------|-------|
| PSIG               | BAR | SCFM                                  | SLPM | FPM                                     | M/S  | dBA                         | OUNCES                                            | GRAMS |
| 20                 | 1.4 | 1.1                                   | 31   | 5,000                                   | 25.4 | 57                          | 0.6                                               | 17    |
| 40                 | 2.8 | 1.7                                   | 48   | 7,000                                   | 35.6 | 61                          | 1.1                                               | 31    |
| 60                 | 4.1 | 2.3                                   | 65   | 9,600                                   | 48.8 | 65                          | 1.8                                               | 51    |
| 80                 | 5.5 | 2.9                                   | 82   | 11,800                                  | 59.9 | 69                          | 2.5                                               | 71    |
| 100                | 6.9 | 3.5                                   | 99   | 13,500                                  | 68.5 | 72                          | 3.2                                               | 91    |

12" (305mm) Super Air Knife tested