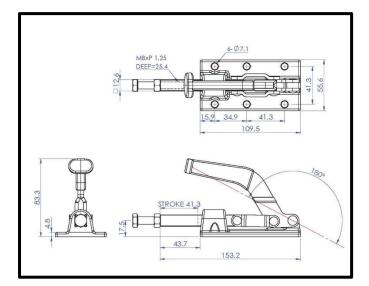

## **Product Description**

Push Pull Toggle Clamp Plunger Stroke 41.3mm Size 318Kg

| Key | Features |
|-----|----------|
|     |          |

| Overall Height: | 83.3mm  |
|-----------------|---------|
| Length:         | 153.2mm |
| Stroke:         | 41.3mm  |
| Holding Force:  | 318Kg   |

| Other Features |        |
|----------------|--------|
| Arm Opens:     | 180°   |
| Weight:        | 0.69Kg |

| Material |                        |
|----------|------------------------|
| Clamp:   | Zinc Plated Mild Steel |
| Spindle: | Zinc Plated Mild Steel |
| Handle:  | uPVC                   |