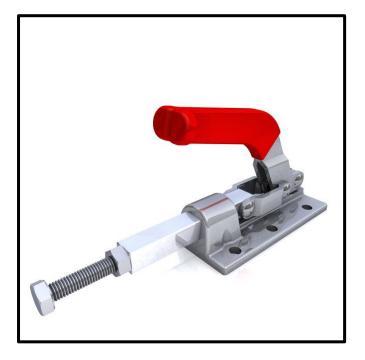

## Push-Pull Toggle Clamp Part No. GH-30608M

## **Product Description**

Push Pull Toggle Clamp Plunger Stroke 41.3mm Size 318Kg

| Key | Features |
|-----|----------|
|     |          |

| Overall Height: | 83.3mm  |
|-----------------|---------|
| Length:         | 153.2mm |
| Stroke:         | 41.3mm  |
| Holding Force:  | 318Kg   |

## What's In The Bag?

GH-30608M: Toggle Clamp SA-085012: M8x50mm Zinc Plated Steel Spindle With Nut