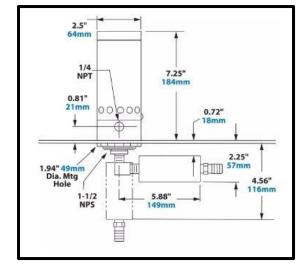

## NEMA 4X Cabinet Cooler With Thermostat Part No. 4880SS

## **Product Description**

NEMA 4X Dual Cabinet Cooler System, with 120 VAC Thermostat Control, 5600 Btu/hr, compressed air filter included

## **Key Features**

Air Consumption: Cooling Capacity: Sound Level: Material: 2266L/m 5600Btu/hr 85dBA Stainless Steel

\*\*All measurements based on 6.9Bar air pressure with optional muffler installed\*\*