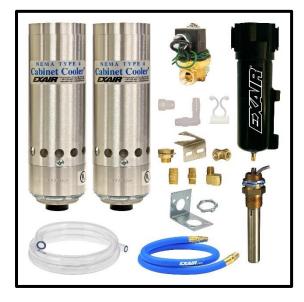

## NEMA 4X Cabinet Cooler With Thermostat Part No. 4880SS

## **Product Description**

NEMA 4X Dual Cabinet Cooler System, with 120 VAC Thermostat Control, 5600 Btu/hr, compressed air filter included

## **Key Features**

Air Consumption: Cooling Capacity: Sound Level: Material: 2266L/m 5600Btu/hr 85dBA Stainless Steel

\*\*All measurements based on 6.9Bar air pressure with optional muffler installed\*\*

| What's In The Bag?           |  |
|------------------------------|--|
| 2x Cabinet Cooler            |  |
| 2x Cold Air Distribution Kit |  |

| 2x Cold Air Distribution Kit | 4904   |
|------------------------------|--------|
| 1x Thermostat                | 9017   |
| 1x 120 VAC Solenoid Valve    | 9034   |
| 1x Dual Cooler Hardware      | 4908   |
| 1x Air Filter                | 9032   |
| 1x Filter Mounting Bracket   | 900396 |