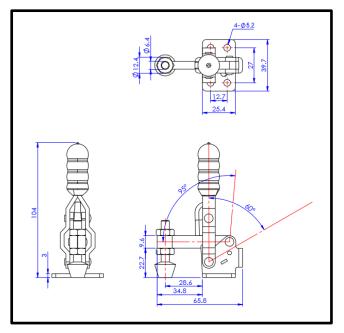

## **Product Description**

Vertical Toggle Clamp Flat Base Fixed Arm Size 91Kg

| Kev      | Features  |
|----------|-----------|
| , i co y | l catalos |

| <b>Overall Height:</b> | 104mm  |
|------------------------|--------|
| Underarm Height:       | 22.7mm |
| Arm Length:            | 28.6mm |
| Holding Force:         | 91Kg   |

| Other Features |        |
|----------------|--------|
| Arm Opens:     | 95°    |
| Handle Opens:  | 60°    |
| Weight:        | 0.16Kg |

| Material |                        |
|----------|------------------------|
| Clamp:   | Zinc Plated Mild Steel |
| Spindle: | Neoprene Tipped Steel  |
| Handle:  | uPVC                   |