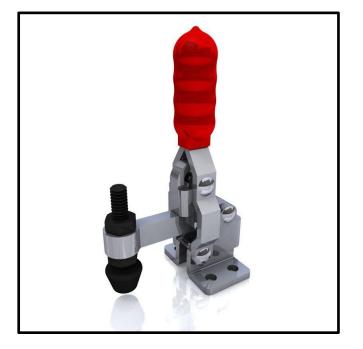

## Vertical Toggle Clamp Part No. GH-12050

## **Product Description**

Vertical Toggle Clamp Flat Base Fixed Arm Size 91Kg

| Kev      | Features  |
|----------|-----------|
| , i co y | l catalos |

| <b>Overall Height:</b> | 104mm  |
|------------------------|--------|
| Underarm Height:       | 22.7mm |
| Arm Length:            | 28.6mm |
| Holding Force:         | 91Kg   |

## What's In The Bag?

GH-12050: Toggle Clamp FC-064410: M6x40mm Neoprene Tipped Steel Spindle With Nuts