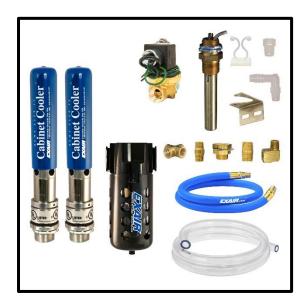

### **Product Description**

NEMA 12 Dual Cabinet Cooler System, 5600 Btu/hr., with 120 VAC Thermostat Control, compressed air filter included

# What's In The Bag?

| 2x Cabinet Cooler            | 4040   |
|------------------------------|--------|
| 2x Cold Air Distribution Kit | 4904   |
| 1x Thermostat                | 9017   |
| 1x 120 VAC Solenoid Valve    | 9034   |
| 1x Dual Cooler Hardware      | 4908   |
| 1x Air Filter                | 9032   |
| 1x Filter Mounting Bracket   | 900396 |
|                              |        |