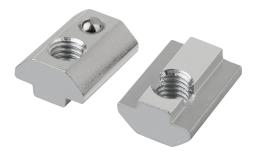

#### Item description/product images

#### Note:

Suitable for high load connections. Since the key passes to the slot form of the profile, forces are transferred to the profile. The total height allows more threads to be engaged. The slot key can only be inserted into the profile slot from the end. The spring-loaded ball allows the slot key to be fixated anywhere in the profile slot.