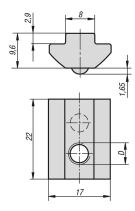

#### **Drawings**

# Slot keys heavy duty Type I

| Order No.  | Туре | Slot<br>width | D  |
|------------|------|---------------|----|
| K1025.0804 | I    | 8             | M4 |
| K1025.0805 | I    | 8             | M5 |
| K1025.0806 | I    | 8             | M6 |
| K1025.0808 | I    | 8             | M8 |