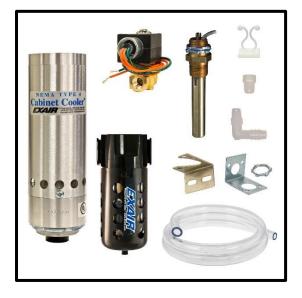

# What's In The Bag?

| Cabinet Cooler            | 4615SS |
|---------------------------|--------|
| Cold Air Distribution Kit | 4904   |
| Thermostat                | 9017   |
| 240 VAC Solenoid Valve    | 9024   |
| Air Filter                | 9001   |
| Filter Mounting Bracket   | 900396 |

#### **Optional Extras**

Side Mount Kit 4907