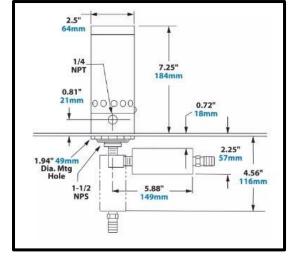

# **Key Features**

| Air Consumption:  | 425L/m          |
|-------------------|-----------------|
| Cooling Capacity: | 1000Btu/hr      |
| Sound Level:      | 81dBA           |
| Material:         | Stainless Steel |

\*\*All measurements based on 6.9Bar air pressure with optional muffler installed\*\*