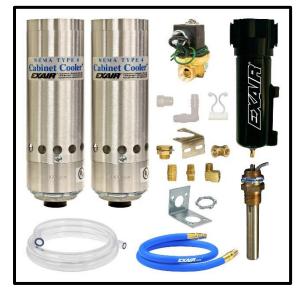

## **Product Description**

NEMA 4X Dual Cabinet Cooler System, with 120 VAC Thermostat Control, 4000 Btu/hr, compressed air filter included

| What's | In The | Bag? |
|--------|--------|------|
| what S |        | Day  |

| 2x Cabinet Cooler            | 4630SS |
|------------------------------|--------|
| 2x Cold Air Distribution Kit | 4904   |
| 1x Thermostat                | 9017   |
| 1x 120 VAC Solenoid Valve    | 9034   |
| 1x Dual Cooler Hardware      | 4908   |
| 1x Air Filter                | 9032   |
| 1x Filter Mounting Bracket   | 900396 |