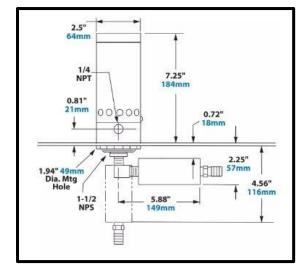

## NEMA 4X Cabinet Cooler With Thermostat Part No. 4860SS

## **Key Features**

Air Consumption: Cooling Capacity: Sound Level: Material: 1700L/m 4000Btu/hr 84dBA Stainless Steel

\*\*All measurements based on 6.9Bar air pressure with optional muffler installed\*\*