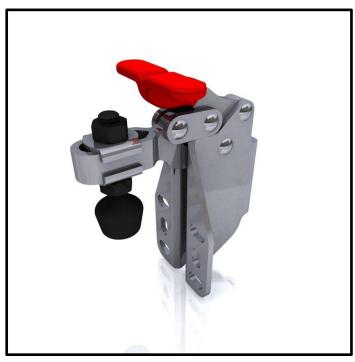

# Vertical Toggle Clamp Part No. GH-13005-SM

### **Product Description**

**Vertical Toggle Clamp Side Mounting Slotted Arm Size 68Kg** 

#### **Key Features**

**Overall Height:** 75mm **Underarm Height:** 50.9mm Arm Length: 30.6mm **Holding Force:** 68Kg

## Other Features

90° **Arm Opens:** 170° **Handle Opens:** Weight: 0.092Kg

#### **Material**

**Zinc Plated Mild Steel** Clamp: Spindle: **Neoprene Tipped Steel** 

Handle: **uPVC** 