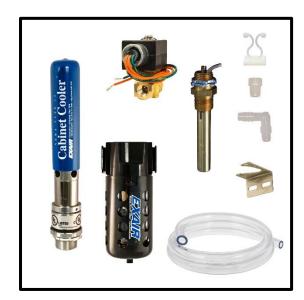

# What's In The Bag?

| <b>Cabinet Cooler</b>     | 4040   |
|---------------------------|--------|
| Cold Air Distribution Kit | 4904   |
| Thermostat                | 9017   |
| 120 VAC Solenoid Valve    | 9020   |
| Air Filter                | 9004   |
| Filter Mounting Bracket   | 900396 |