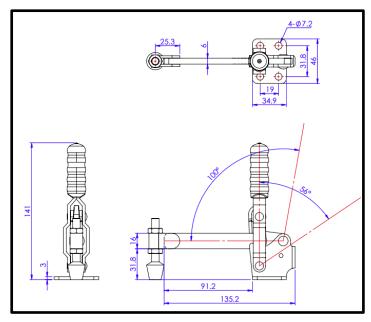

### **Key Features**

Overall Height: 141mm
Underarm Height: 31.8mm
Arm Length: 91.2mm
Holding Force: 227Kg

## **Other Features**

Arm Opens: 100° Handle Opens: 56° Weight: 0.36Kg