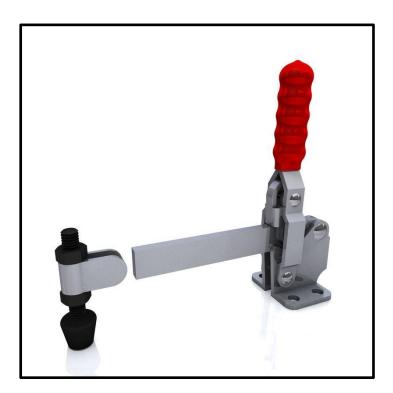

## **Product Description**

Vertical Toggle Clamp Flat Base Fixed Arm Size 227Kg