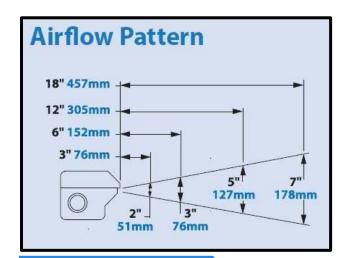

### **Performance Figures**

## Super Air Knife Performance with .002" (0.05mm) thick shim installed

| Pressure<br>Supply |     | Air<br>Consumption<br>per Inch (25mm) |      | Velocity @ 6"<br>(152mm) from<br>target |      | Sound Level<br>@ 3' (914mm) | Force per Inch (25mm) @<br>6" (152mm) from target |       |
|--------------------|-----|---------------------------------------|------|-----------------------------------------|------|-----------------------------|---------------------------------------------------|-------|
| PSIG               | BAR | SCFM                                  | SLPM | FPM                                     | M/S  | dBA                         | OUNCES                                            | GRAMS |
| 20                 | 1.4 | 1.1                                   | 31   | 5,000                                   | 25.4 | 57                          | 0.6                                               | 17    |
| 40                 | 2.8 | 1.7                                   | 48   | 7,000                                   | 35.6 | 61                          | 1.1                                               | 31    |
| 60                 | 4.1 | 2.3                                   | 65   | 9,600                                   | 48.8 | 65                          | 1.8                                               | 51    |
| 80                 | 5.5 | 2.9                                   | 82   | 11,800                                  | 59.9 | 69                          | 2.5                                               | 71    |
| 100                | 6.9 | 3.5                                   | 99   | 13,500                                  | 68.5 | 72                          | 3.2                                               | 91    |