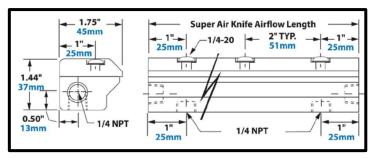

### **Key Features**

Air Flow Length: 152mm

Material: Aluminium

Inlets: ¼" NPT Air Inlets On 2 Faces

Shim Installed: 0.05mm Thick Mounting Holes: ½"-20 UNC