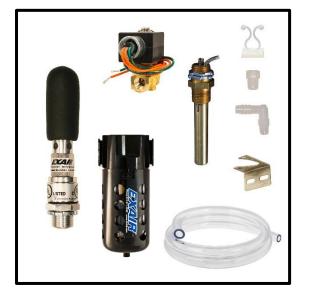

## What's In The Bag?

| Cabinet Cooler            | 4008   |
|---------------------------|--------|
| Cold Air Distribution Kit | 4905   |
| Thermostat                | 9017   |
| 240 VAC Solenoid Valve    | 9021   |
| Air Filter                | 9004   |
| Filter Mounting Bracket   | 900396 |
| ÷                         |        |