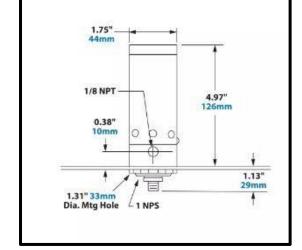

## **Key Features**

| Air Consumption:  | 227L/m    |
|-------------------|-----------|
| Cooling Capacity: | 550Btu/hr |
| Sound Level:      | 67dBA     |
| Material:         | Aluminium |

\*\*All measurements based on 6.9Bar air pressure with optional muffler installed\*\*