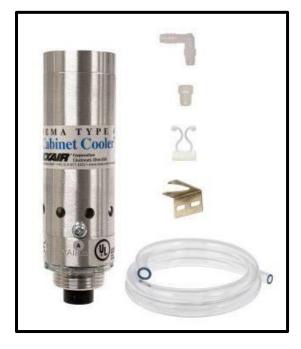

#### What's In The Bag?

| Cabinet Cooler            | 4608 |
|---------------------------|------|
| Cold Air Distribution Kit | 4905 |

#### **Optional Extras**

| Side Mount Kit     | 4906 |
|--------------------|------|
| Filter / Regulator | 9003 |