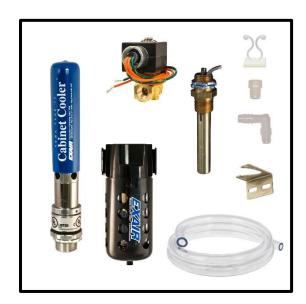

# What's In The Bag?

Cabinet Cooler 4030
Cold Air Distribution Kit 4904
Thermostat 9017
240 VAC Solenoid Valve 9021
Air Filter 9004
Filter Mounting Bracket 900396