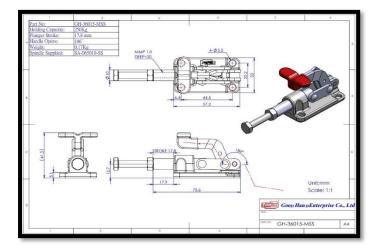

## Push-Pull Toggle Clamp Part No. GH-36015-MSS

## **Product Description**

Stainless Steel Clamp Plunger Stroke 17.8mm Size 250daN

| Key Features    |        |  |
|-----------------|--------|--|
| Overall Height: | 41.3mm |  |
| Length:         | 75.6mm |  |

| Length:        | 75.6mm |
|----------------|--------|
| Stroke:        | 17.8mm |
| Holding Force: | 250Kg  |

| Other Features |        |
|----------------|--------|
| Arm Opens:     | 186°   |
| Weight:        | 0.17Kg |

| Material |                 |
|----------|-----------------|
| Clamp:   | Stainless Steel |
| Spindle: | Stainless Steel |
| Handle:  | uPVC            |