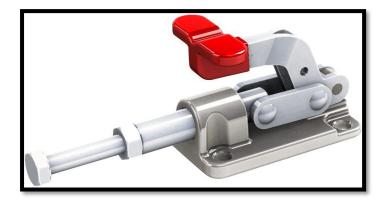

## Push-Pull Toggle Clamp Part No. GH-36015-MSS

## **Product Description**

Stainless Steel Clamp Plunger Stroke 17.8mm Size 250daN

| Key Features    |        |  |
|-----------------|--------|--|
| Overall Height: | 41.3mm |  |
| Length:         | 75.6mm |  |

| Material |                 |
|----------|-----------------|
| Clamp:   | Stainless Steel |
| Spindle: | Stainless Steel |
| Handle:  | uPVC            |