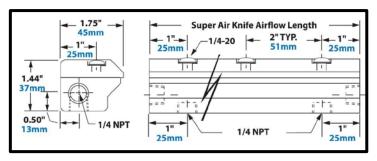

## **Key Features**

Air Flow Length: 610mm

Material: Aluminium

Inlets: ¼" NPT Air Inlets On 2 Faces

Shim Installed: 0.05mm Thick Mounting Holes: ½"-20 UNC