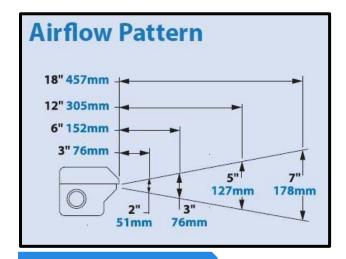

# Super Air Knife In Aluminium Part No. 110024





## **Product Description**

Super Air Knife In Aluminium 610mm Air Flow

## **Key Features**

Air Flow Length: 610mm

Material: Aluminium

Inlets: ¼" NPT Air Inlets On 2 Faces

Shim Installed: 0.05mm Thick Mounting Holes: ½"-20 UNC

# What's In The Bag?

Air Knife: 110024

Adaptor: 2 off ¼" BSP to ¼" NPT





## **Performance Figures**

## Super Air Knife Performance with .002" (0.05mm) thick shim installed

| Pressure<br>Supply |     | Air<br>Consumption<br>per Inch (25mm) |      | Velocity @ 6"<br>(152mm) from<br>target |      | Sound Level<br>@ 3' (914mm) | Force per Inch (25mm) @<br>6" (152mm) from target |       |
|--------------------|-----|---------------------------------------|------|-----------------------------------------|------|-----------------------------|---------------------------------------------------|-------|
| PSIG               | BAR | SCFM                                  | SLPM | FPM                                     | M/S  | dBA                         | OUNCES                                            | GRAMS |
| 20                 | 1.4 | 1.1