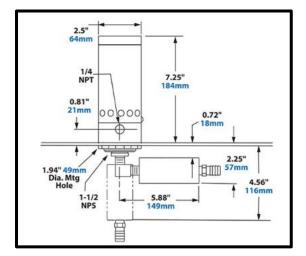

#### **Key Features**

Air Consumption: 1700L/m
Cooling Capacity: 4000Btu/hr
Sound Level: 84dBA

Material: Stainless Steel

\*\*All measurements based on 6.9Bar air pressure with optional muffler installed\*\*