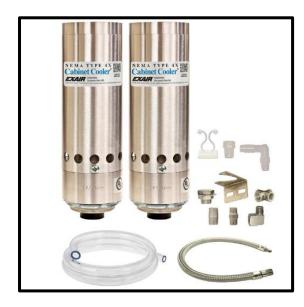

## **Product Description**

NEMA 4X Stainless Steel Dual Cabinet Cooler System, 4000 BTU/hr., Continuous Operation, without compressed air filter

### What's In The Bag?

2x Cabinet Cooler4630SS2x Cold Air Distribution Kit49041x Dual Cabinet Cooler Kit4908

#### **Optional Extras**

Side Mount Kit 4907 Filter / Regulator 9008 Cold Muffler 4902