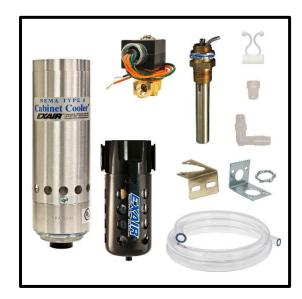

# What's In The Bag?

Cabinet Cooler 4615
Cold Air Distribution Kit 4904
Thermostat 9017
240 VAC Solenoid Valve 9024
Air Filter 9004
Filter Mounting Bracket 900396