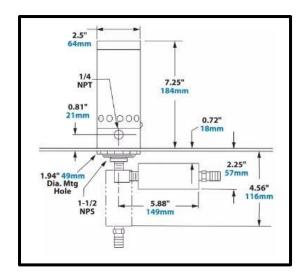

### **Key Features**

Air Consumption: 425L/m
Cooling Capacity: 1000Btu/hr
Sound Level: 81dBA
Material: Aluminium

\*\*All measurements based on 6.9Bar air pressure with optional muffler installed\*\*