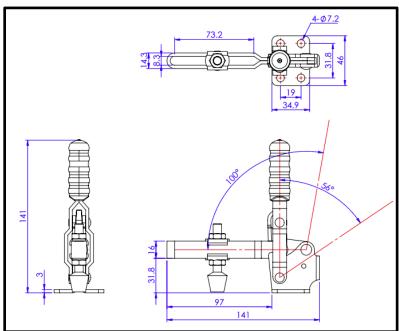

## **Product Description**

Vertical Toggle Clamp Flat Base Long Slotted Arm Size 227Kg

| Kov | Features |
|-----|----------|
| ney | realures |

| <b>Overall Height:</b> | 141mm  |
|------------------------|--------|
| Underarm Height:       | 31.8mm |
| Arm Length:            | 97mm   |
| Holding Force:         | 227Kg  |

| Other Features |        |
|----------------|--------|
| Arm Opens:     | 100°   |
| Handle Opens:  | 56°    |
| Weight:        | 0.37Kg |

| Material |                        |
|----------|------------------------|
| Clamp:   | Zinc Plated Mild Steel |
| Spindle: | Neoprene Tipped Steel  |
| Handle:  | uPVC                   |