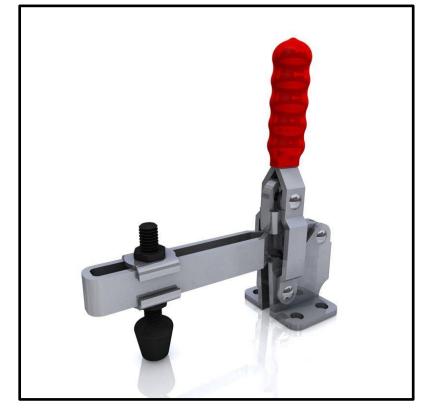

## Vertical Toggle Clamp Part No. GH-12132

## **Product Description**

Vertical Toggle Clamp Flat Base Long Slotted Arm Size 227Kg

| Kov | Features |
|-----|----------|
| ney | realures |

| <b>Overall Height:</b> | 141mm  |
|------------------------|--------|
| Underarm Height:       | 31.8mm |
| Arm Length:            | 97mm   |
| Holding Force:         | 227Kg  |

## What's In The Bag?

GH-12132: Toggle Clamp 2x FW-516: Flanged Washers For 8mm Spindle FC-086312: M8x63mm Neoprene Tipped Spindle With Nuts