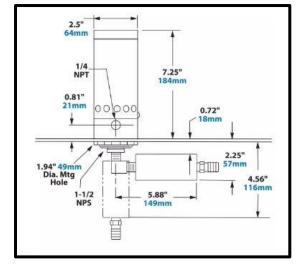

## NEMA 4X Cabinet Cooler With Thermostat Part No. 4850SS

## **Key Features**

Air Consumption: Cooling Capacity: Sound Level: Material: 1416L/m 3400Btu/hr 84dBA Stainless Steel

\*\*All measurements based on 6.9Bar air pressure with optional muffler installed\*\*