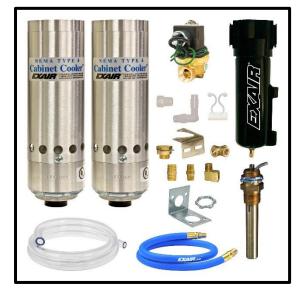

## **Product Description**

NEMA 4X Dual Cabinet Cooler System, with 120 VAC Thermostat Control, 3400 Btu/hr, compressed air filter included

## **Key Features**

Air Consumption: Cooling Capacity: Sound Level: Material: 1416L/m 3400Btu/hr 84dBA Stainless Steel

\*\*All measurements based on 6.9Bar air pressure with optional muffler installed\*\*

| 2x Cabinet Cooler            | 4625SS |
|------------------------------|--------|
| 2x Cold Air Distribution Kit | 4904   |
| 1x Thermostat                | 9017   |
| 1x 120 VAC Solenoid Valve    | 9034   |
| 1x Dual Cooler Hardware      | 4908   |
| 1x Air Filter                | 9032   |
| 1x Filter Mounting Bracket   | 900396 |