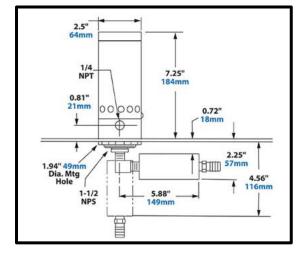

### **Key Features**

Air Consumption: Cooling Capacity: Sound Level: Material: 2266L/m 5600Btu/hr 85dBA Stainless Steel

\*\*All measurements based on 6.9Bar air pressure with optional muffler installed\*\*