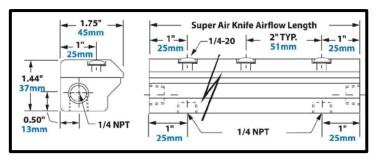

## **Key Features**

Air Flow Length: 1219mm

Material: Aluminium

Inlets: ¼" NPT Air Inlets On 2 Faces

Shim Installed: 0.05mm Thick Mounting Holes: ¼"-20 UNC