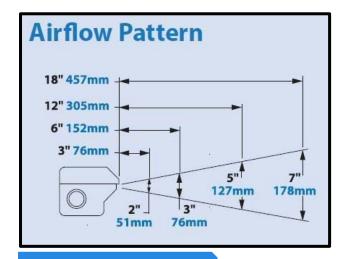

# Super Air Knife In Aluminium Part No. 110048





## **Product Description**

Super Air Knife In Aluminium 1219mm Air Flow

## **Key Features**

Air Flow Length: 1219mm

Material: Aluminium

Inlets: ¼" NPT Air Inlets On 2 Faces

Shim Installed: 0.05mm Thick Mounting Holes: ¼"-20 UNC

# What's In The Bag?

Air Knife: 110048

Adaptor: 2 off ¼" BSP to ¼" NPT





## **Performance Figures**

# Super Air Knife Performance with .002" (0.05mm) thick shim installed

| Pressure<br>Supply |     | Air<br>Consumption<br>per Inch (25mm) |      | Velocity @ 6"<br>(152mm) from<br>target |      | Sound Level<br>@ 3' (914mm) | Force per Inch (25mm) @<br>6" (152mm) from target |       |
|--------------------|-----|---------------------------------------|------|-----------------------------------------|------|-----------------------------|---------------------------------------------------|-------|
| PSIG               | BAR | SCFM                                  | SLPM | FPM                                     | M/S  | dBA                         | OUNCES                                            | GRAMS |
| 20                 | 1.4 | 1.1