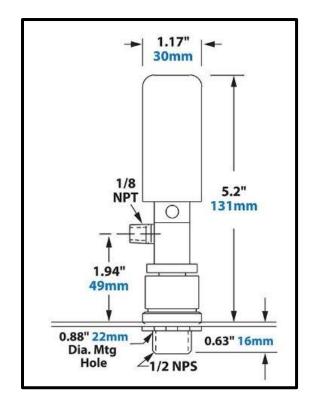

## **Key Features**

Air Consumption: 227L/m
Cooling Capacity: 550Btu/hr
Sound Level: 76dBA
Material: Aluminium

\*\*All measurements based on 6.9Bar air pressure with optional muffler installed\*\*