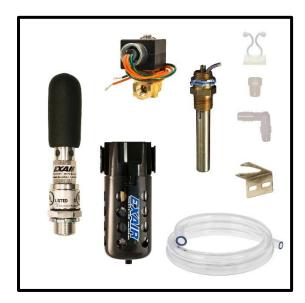

## What's In The Bag?

| Cabinet Cooler            | 4008   |
|---------------------------|--------|
| Cold Air Distribution Kit | 4905   |
| Thermostat                | 9017   |
| 120 VAC Solenoid Valve    | 9020   |
| Air Filter                | 9004   |
| Filter Mounting Bracket   | 900396 |
|                           |        |