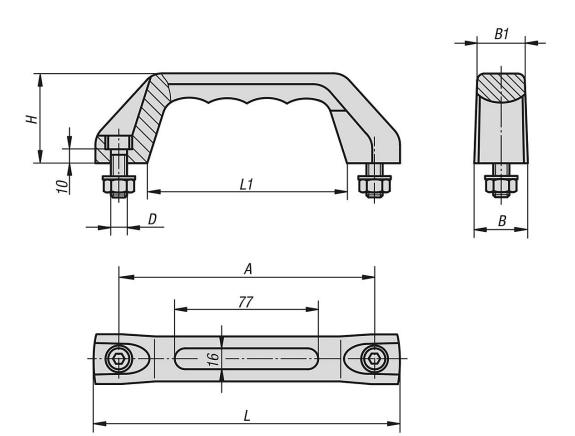

#### **Overview of items**

**Drawings** 

### Pull handles with soft inner face

| Order No.    | Version 2 | A   | В  | B1   | D     | L   | L1  | Н  | Load<br>capacity<br>N |
|--------------|-----------|-----|----|------|-------|-----|-----|----|-----------------------|
| K0171.515008 | standard  | 150 | 29 | 25,5 | M8x25 | 178 | 118 | 53 | 500                   |
| K0171.615008 | wet area  | 150 | 29 | 25,5 | M8x25 | 178 | 118 | 53 | 500                   |