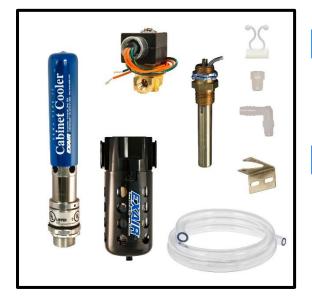

## What's In The Bag?

| Cabinet Cooler            | 4015   |
|---------------------------|--------|
| Cold Air Distribution Kit | 4904   |
| Thermostat                | 9017   |
| 120 VAC Solenoid Valve    | 9020   |
| Air Filter                | 9004   |
| Filter Mounting Bracket   | 900396 |

#### **Optional Extras**

Side Mount Kit 4910

Supplied By GHGOOHANDUK goodhanduk.co.uk 01908 221 151 NEMA 12 Cabinet Cooler With Thermostat Part No. 4315