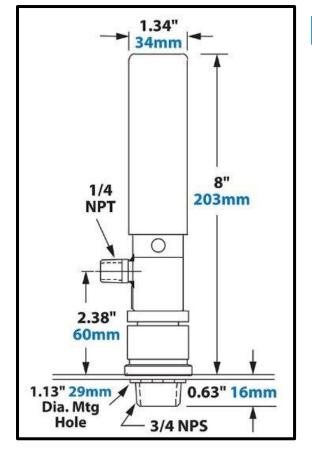

### **Key Features**

| Air Consumption:  | 425L/m     |
|-------------------|------------|
| Cooling Capacity: | 1000Btu/hr |
| Sound Level:      | 81dBA      |
| Material:         | Aluminium  |

\*\*All measurements based on 6.9Bar air pressure with optional muffler installed\*\*