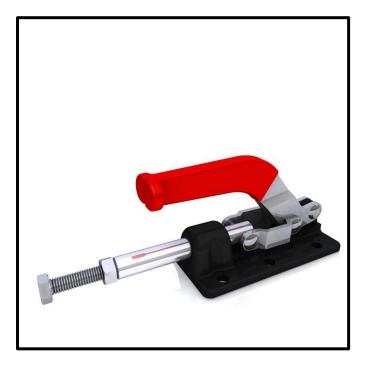

## Push-Pull Toggle Clamp Part No. GH-30607M

## **Product Description**

Push Pull Toggle Clamp Plunger Stroke 41.3mm Size 318Kg

| Kev | Features  |
|-----|-----------|
|     | l catalos |

| Overall Height: | 83.3mm  |
|-----------------|---------|
| Length:         | 153.2mm |
| Stroke:         | 41.3mm  |
| Holding Force:  | 318Kg   |

## What's In The Bag?

GH-30607M: Toggle Clamp SA-085012: M8x50mm Zinc Plated Steel Spindle With Nut