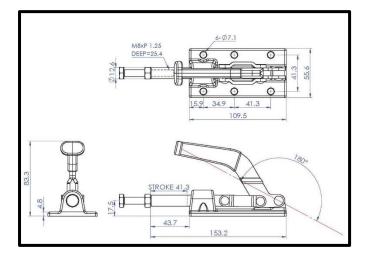

## **Product Description**

Push Pull Toggle Clamp Plunger Stroke 41.3mm Size 318Kg

| Kev | Features  |
|-----|-----------|
|     | l catalos |

| Overall Height: | 83.3mm  |
|-----------------|---------|
| Length:         | 153.2mm |
| Stroke:         | 41.3mm  |
| Holding Force:  | 318Kg   |

| Other Features |         |
|----------------|---------|
| Arm Opens:     | 180°    |
| Weight:        | 0.657Kg |

| Material |                        |
|----------|------------------------|
| Clamp:   | Zinc Plated Mild Steel |
| Spindle: | Zinc Plated Mild Steel |
| Handle:  | uPVC                   |