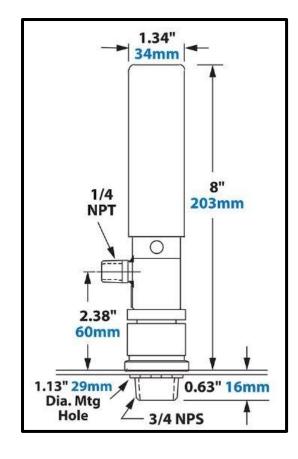

# What's In The Bag?

| Cabinet Cooler            | 4025   |
|---------------------------|--------|
| Cold Air Distribution Kit | 4904   |
| Thermostat                | 9017   |
| 120 VAC Solenoid Valve    | 9020   |
| Air Filter                | 9004   |
| Filter Mounting Bracket   | 900396 |
|                           |        |