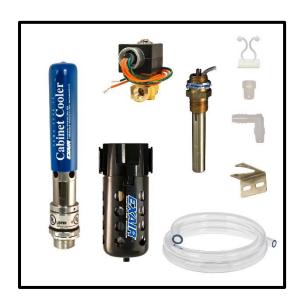

# What's In The Bag?

| Cabinet Cooler            | 4025   |
|---------------------------|--------|
| Cold Air Distribution Kit | 4904   |
| Thermostat                | 9017   |
| 120 VAC Solenoid Valve    | 9020   |
| Air Filter                | 9004   |
| Filter Mounting Bracket   | 900396 |
|                           |        |