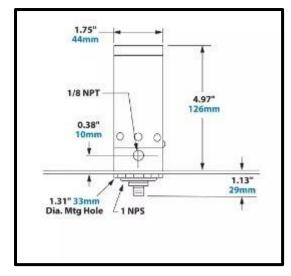

## NEMA 4 Cabinet Cooler With Thermostat Part No. 4808-240

## **Key Features**

| Air Consumption:  | 227L/m    |
|-------------------|-----------|
| Cooling Capacity: | 550Btu/hr |
| Sound Level:      | 76dBA     |
| Material:         | Aluminium |

\*\*All measurements based on 6.9Bar air pressure with optional muffler installed\*\*