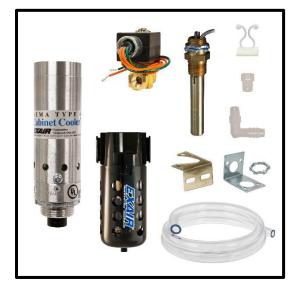

|        | In The | Dear |
|--------|--------|------|
| What's | in ine | Bad  |
| That o |        |      |

| Cabinet Cooler            | 4608   |
|---------------------------|--------|
| Cold Air Distribution Kit | 4905   |
| Thermostat                | 9017   |
| 240 VAC Solenoid Valve    | 9024   |
| Air Filter                | 9004   |
| Filter Mounting Bracket   | 900396 |
| ÷                         |        |