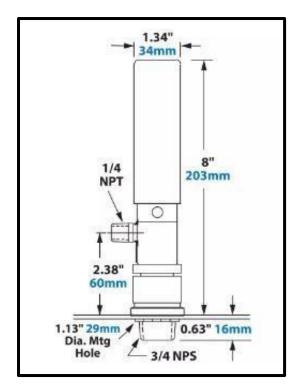

## **Product Description**

NEMA 12 Cabinet Cooler System, 1700 Btu/hr., Continuous Operation without compressed air filter

## **Key Features**

| Air Consumption:  | 708L/m     |
|-------------------|------------|
| Cooling Capacity: | 1700Btu/hr |
| Sound Level:      | 82dBA      |
| Material:         | Aluminium  |

\*\*All measurements based on 6.9Bar air pressure with optional muffler installed\*\*