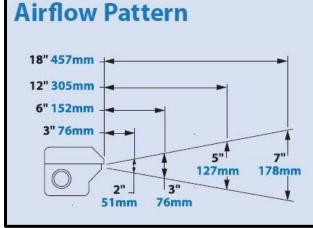

# Super Air Knife Kit In Aluminium Part No. 110212





# **Airflow Pattern** 18" 457mm

### **Product Description**

Super Air Knife Kit In Aluminium 305mm Air Flow

### **Key Features**

Air Flow Length: 305mm Material: **Aluminium** 

1/4" NPT Air Inlets On 2 Faces Inlets:

**Shim Installed:** 0.05mm Thick 1/4"-20 UNC **Mounting Holes:** 

## What's In The Bag?

Air Knife: 110012

14" BSP to 14" NPT Adaptor:

**Shim Set:** 110312 **Filter Separator:** 9001 **Pressure Gage:** 9008 **Mounting Bracket:** 9046





### **Performance Figures**

Super Air Knife Performance with .002" (0.05mm) thick shim installed

| Pressure<br>Supply |     | Air<br>Consumption<br>per Inch (25mm) |      | Velocity @ 6"<br>(152mm) from<br>target |      | Sound Level<br>@ 3' (914mm) | Force per Inch (25mm) @<br>6" (152mm) from target |       |
|--------------------|-----|---------------------------------------|------|-----------------------------------------|------|-----------------------------|---------------------------------------------------|-------|
| PSIG               | BAR | SCFM                                  | SLPM | FPM                                     | M/S  | dBA                         | OUNCES                                            | GRAMS |
| 20                 | 1.4 | 1.1