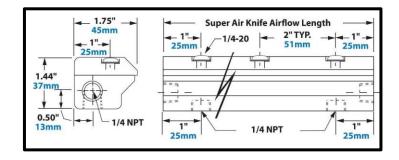

### **Key Features**

Air Flow Length: 305mm Material: **Aluminium** 

1/4" NPT Air Inlets On 2 Faces Inlets:

**Shim Installed:** 0.05mm Thick 1/4"-20 UNC **Mounting Holes:** 