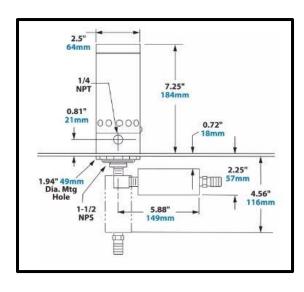

## **Key Features**

Air Consumption: 2266L/m

Cooling Capacity: 5600Btu/hr

Sound Level: 85dBA

Material: Stainless Steel

<sup>\*\*</sup>All measurements based on 6.9Bar air pressure with optional muffler installed\*\*