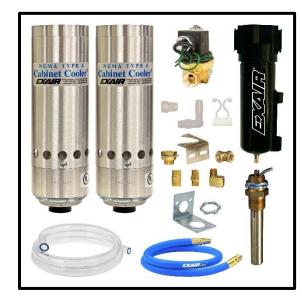

## **Product Description**

NEMA 4X Dual Cabinet Cooler System, with 120 VAC Thermostat Control, 5600 Btu/hr, compressed air filter included

## What's In The Bag?

| 2x Cabinet Cooler            | 4640SS |
|------------------------------|--------|
| 2x Cold Air Distribution Kit | 4904   |
| 1x Thermostat                | 9017   |
| 1x 240 VAC Solenoid Valve    | 9035   |
| 1x Dual Cooler Hardware      | 4908   |
| 1x Air Filter                | 9032   |
| 1x Filter Mounting Bracket   | 900396 |
|                              |        |