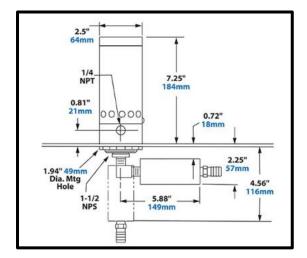

#### **Key Features**

Air Consumption: 1983L/m
Cooling Capacity: 4800Btu/hr
Sound Level: 84dBA

Material: Stainless Steel

\*\*All measurements based on 6.9Bar air pressure with optional muffler installed\*\*