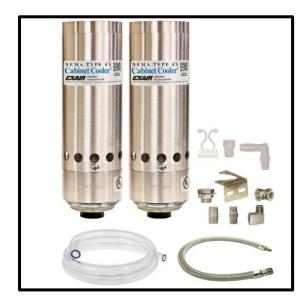

## **Product Description**

NEMA 4X Stainless Steel Dual Cabinet Cooler System, 4800 BTU/hr., Continuous Operation, without compressed air filter

### What's In The Bag?

1x Cabinet Cooler4630SS1x Cabinet Cooler4640SS2x Cold Air Distribution Kit49041x Dual Cabinet Cooler Kit4908

#### **Optional Extras**

Side Mount Kit 4907 Filter / Regulator 9008 Cold Muffler 4902