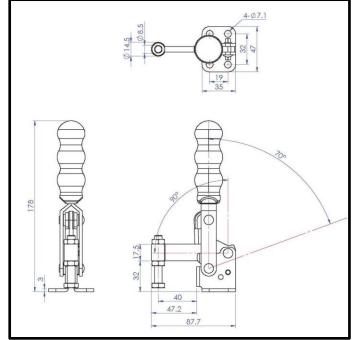

#### **Key Features**

**Overall Height:** 178mm **Underarm Height:** 32mm Arm Length: 40mm **Holding Force:** 250Kg

## **Other Features**

90° **Arm Opens:** 70° **Handle Opens:** Weight: 0.429Kg