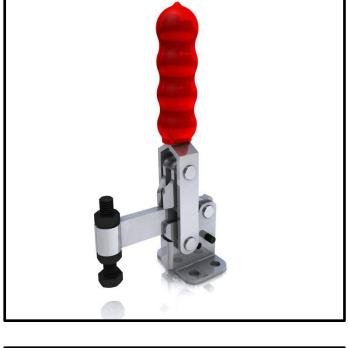

## **Product Description**

**Vertical Toggle Clamp Flat Base** Fixed Arm Size 250Kg

#### **Key Features**

**Overall Height:** 178mm **Underarm Height:** 32mm Arm Length: 40mm **Holding Force:** 250Kg

## **Other Features**

90° **Arm Opens:** 70° **Handle Opens:** Weight: 0.429Kg

#### **Material**

**Zinc Plated Mild Steel** Clamp: Spindle: **Zinc Plated Mild Steel** 

Handle: **uPVC Neoprene Cap** Neoprene