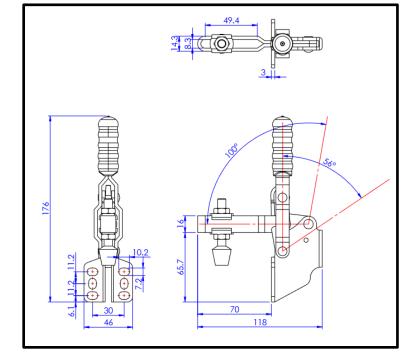

## **Product Description**

Vertical Toggle Clamp Side Mounting Slotted Arm Size 227Kg

| Karr |          |
|------|----------|
| ney  | Features |

| <b>Overall Height:</b> | 176mm  |
|------------------------|--------|
| Underarm Height:       | 65.7mm |
| Arm Length:            | 70mm   |
| Holding Force:         | 227Kg  |

| Other Features |         |
|----------------|---------|
| Arm Opens:     | 100°    |
| Handle Opens:  | 56°     |
| Weight:        | 0.395Kg |

| Material |                        |
|----------|------------------------|
| Clamp:   | Zinc Plated Mild Steel |
| Spindle: | Neoprene Tipped Steel  |
| Handle:  | uPVC                   |