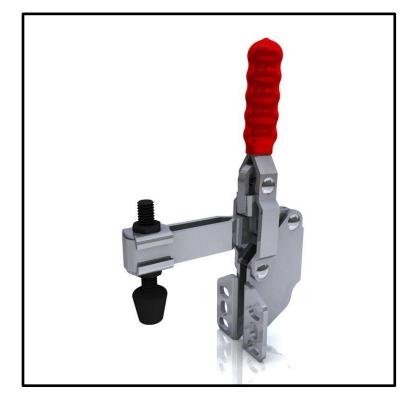

## **Product Description**

Vertical Toggle Clamp Side Mounting Slotted Arm Size 227Kg

| Karr |          |
|------|----------|
| ney  | Features |

| <b>Overall Height:</b> | 176mm  |
|------------------------|--------|
| Underarm Height:       | 65.7mm |
| Arm Length:            | 70mm   |
| Holding Force:         | 227Kg  |

## What's In The Bag?

GH-12130-SM: Toggle Clamp SA-065010: M8x53mm Neoprene Tipped Spindle With Nuts 2x FW-516: Flanged Washers For M8 Spindles