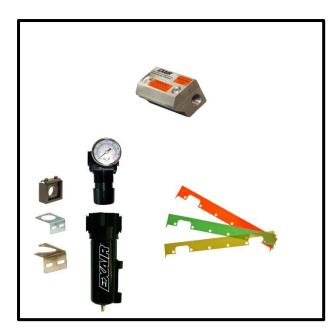

# Super Air Knife Kit In Aluminium Part No. 110203

### **Product Description**

Super Air Knife Kit In Aluminium 76mm Air Flow

# What's In The Bag?

Air Knife: 110003

Adaptor: ¼" BSP to ¼" NPT

Shim Set: 110303
Filter Separator: 9001
Pressure Gage: 9008
Mounting Bracket: 9046