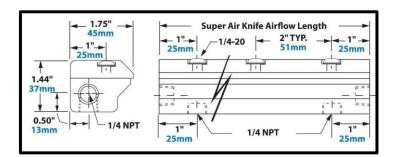

### **Key Features**

Air Flow Length: 76mm

Material: Aluminium

Inlets: ¼" NPT Air Inlets On 2 Faces

Shim Installed: 0.05mm Thick Mounting Holes: ½"-20 UNC